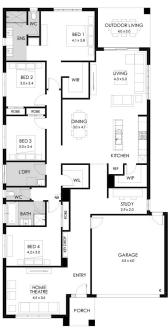

## Lot 13 Robertson Street Epsom Elmwood Estate

<u>Land size:</u> 647m<sup>2</sup> Home Size: 265.58m<sup>2</sup>

- Stylish modern facade with rendered feature
- Double glazing (including sliding doors)
- 2400mm high ceilings
- 900mm Westinghouse kitchen appliances
- 20mm stone benchtops to kitchen
- Quality chrome or matt black tapware, throughout
- Quality Flooring Throughout
- Quality Dulux paint
- · Site cost allowance
- Developer guidelines
- 25 Year Structural Guarantee
- 12 Month Maintenance