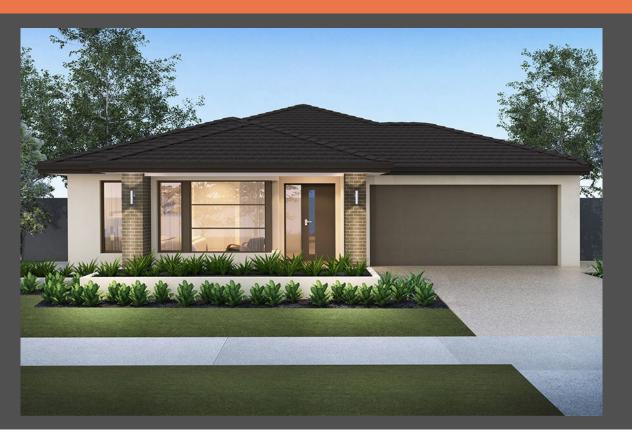

## Liberty 29 Contempo façade. Package from \$676,900

## Lot 13 Robertson Street Epsom Elmwood Estate

<u>Land size:</u> 647m<sup>2</sup> Home Size: 265.58m<sup>2</sup>

- Stylish modern facade with rendered feature
- Double glazing (including sliding doors)
- 2400mm high ceilings
- 900mm Westinghouse kitchen appliances
- 20mm stone benchtops to kitchen
- Quality chrome or matt black tapware, throughout
- Quality Flooring Throughout
- Quality Dulux paint
- · Site cost allowance
- Developer guidelines
- 25 Year Structural Guarantee
- 12 Month Maintenance