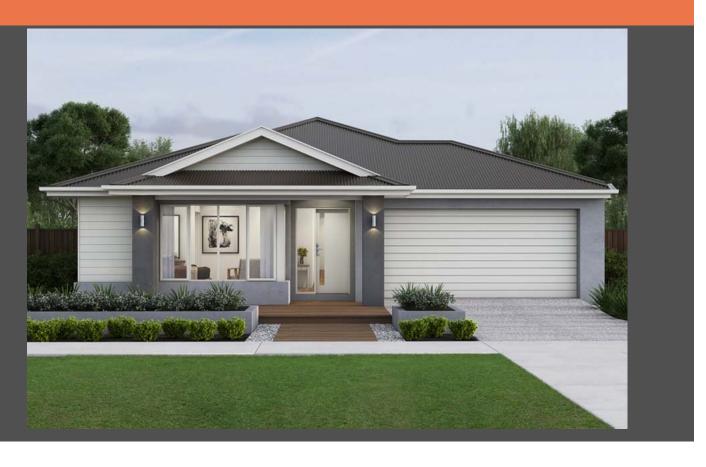

## Broadway 29 Cape façade. Package from \$675,500

## Lot 14 Robertson Street Epsom Elmwood Estate

Land size: 647m<sup>2</sup>
Home Size: 266.60m<sup>2</sup>

- Stylish modern facade with rendered feature
- Double glazing (including sliding doors)
- 2400mm high ceilings
- 900mm Westinghouse kitchen appliances
- 20mm stone benchtops to kitchen
- Quality chrome or matt black tapware, throughout
- Quality Flooring Throughout
- Quality Dulux paint
- · Site cost allowance
- Developer guidelines
- 25 Year Structural Guarantee
- 12 Month Maintenance