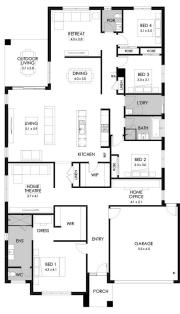

## Lot 14 Robertson Street Epsom Elmwood Estate

Land size: 647m<sup>2</sup>
Home Size: 266.60m<sup>2</sup>

- Stylish modern facade with rendered feature
- Double glazing (including sliding doors)
- 2400mm high ceilings
- 900mm Westinghouse kitchen appliances
- 20mm stone benchtops to kitchen
- Quality chrome or matt black tapware, throughout
- Quality Flooring Throughout
- Quality Dulux paint
- · Site cost allowance
- Developer guidelines
- 25 Year Structural Guarantee
- 12 Month Maintenance