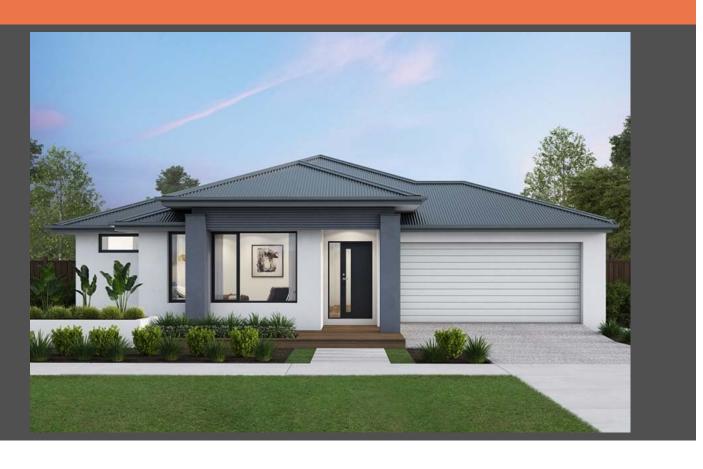

## Madison 27 Luxe façade. Package from \$645,900

## Lot 8 Robertson Street Epsom Elmwood Estate

Land size: 601m<sup>2</sup>
Home Size: 254.81m<sup>2</sup>

- Stylish modern facade with rendered feature
- Double glazing (including sliding doors)
- 2400mm high ceilings
- 900mm Westinghouse kitchen appliances
- 20mm stone benchtops to kitchen
- Quality chrome or matt black tapware, throughout
- Quality Flooring Throughout
- Quality Dulux paint
- · Site cost allowance
- Developer guidelines
- 25 Year Structural Guarantee
- 12 Month Maintenance

YOUR LOCAL NEW HOMES CONSULTANT

Chloe Whitehead 0409 862 052 | cwhitehead@boutiquehomes.com.au

Price based on floorplan & façade shown and on builder's preferred siting, Image used is an artist impression for illustrative purposes only and shows 2400mm high ceilings plus decorative items not included in the price shown including path, fencing, landscaping, coach lights and furnishings. "From 'pricing contains an allowance for site costs, council and developer requirements and is subject to change. Block and building dimensions may vary from the illustrations and the details shown. For more information on the pricing and specification of this home please contact a New Homes Consultant. ABN Group Victoria has permission of the owner of the land to advertise the land as part of the price specified. The price does not include transfer duly, settlement costs, community infrastructure levers imposed or any other fees or disbursements associat-