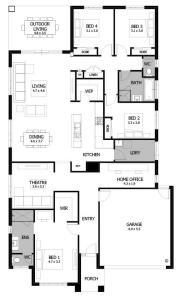

## Lot 8 Robertson Street Epsom Elmwood Estate

Land size: 601m<sup>2</sup>
Home Size: 254.81m<sup>2</sup>

- Stylish modern facade with rendered feature
- Double glazing (including sliding doors)
- 2400mm high ceilings
- 900mm Westinghouse kitchen appliances
- 20mm stone benchtops to kitchen
- Quality chrome or matt black tapware, throughout
- Quality Flooring Throughout
- Quality Dulux paint
- · Site cost allowance
- Developer guidelines
- 25 Year Structural Guarantee
- 12 Month Maintenance